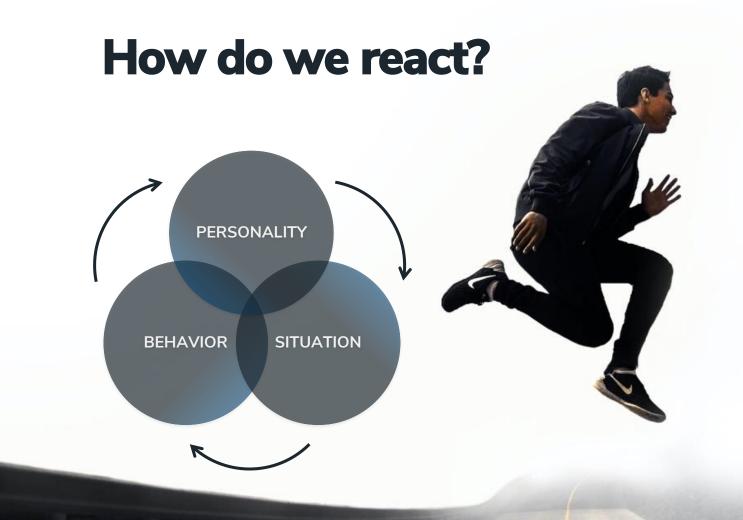

## Human Personality

- → Has many layers, it is complex and interconnected
- → Who am I really?
- → How do I differ from others?

- → Our personality and specific situations affect our behavior
- → Do I always react correctly?
- → Can I recognize emotions and work with them?

#### How does Amy work?