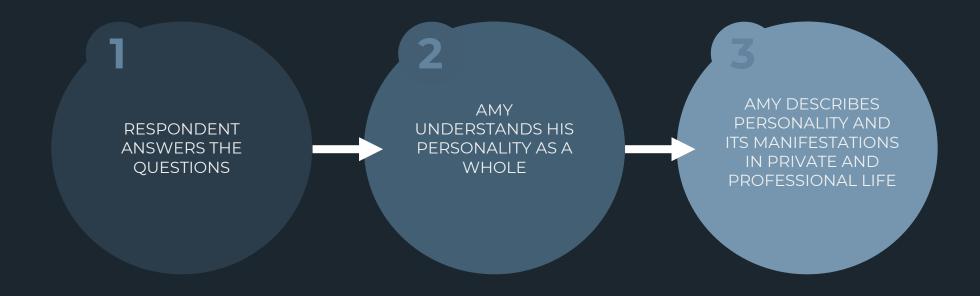

We have several roles in life that place different demands on us
- → Who do I want to be in life?
- → What do I need to do?



#### What is Amy?

Amy helps understand human personality and unleashes its potential. It changes both private and professional lives through deep personality insight.

It is an artificial intelligence that understands the human personality as a whole and then interprets it, just as humans do.



#### How does Amy help?

- → You will understand your personality as a whole
- → You will know your strengths, weaknesses
- → Find out which professions are closest to your personality
- → You can further develop your personality
- → Find out why and how you react emotionally to certain situations
- → Learn how you interact with your loved ones



#### How does Amy work?



### **How does Amy look?**



# Who did we help?

#### KRISTÝNA, nurse

"I took the test on a colleague's recommendation. I was surprised at how much information I learned about myself and how accurate it was."

#### PETR, CTU student

"The application fascinated me not only by the amount of information and its visualization, but also as a new possibility of using artificial intelligence."



## Who did we help?

**BARBORA**, secondary school student

"Thanks to Amy, it is clear that what I want to do in life is a good choice."

Tomáš, IT

"I was wondering how artificial intelligence can be used in personality testing. The test was done quickly and the personality fits with what I thought of myself."