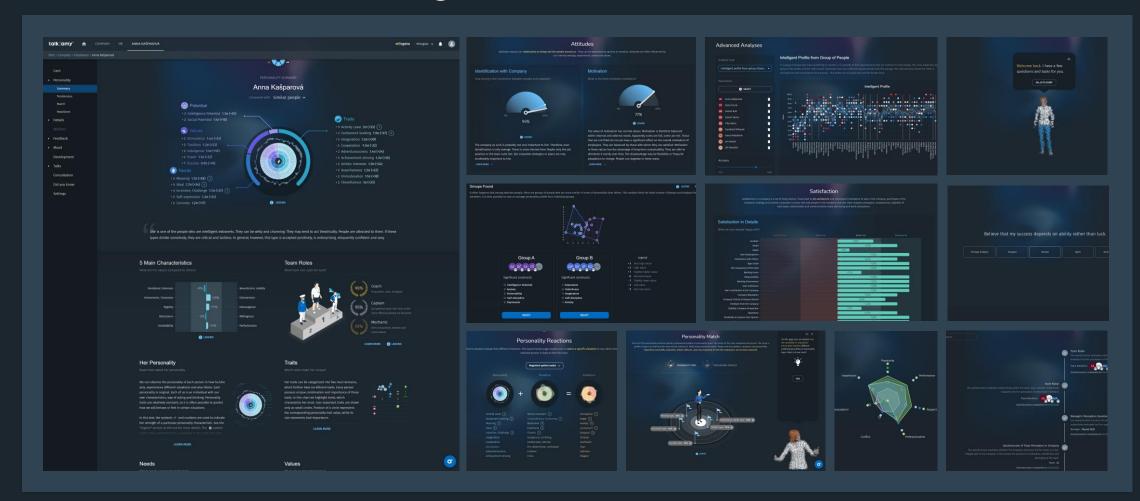

that place different demands on us
- → Who do I want to be in life?
- → What do I need to do?



#### What is Amy?

Amy helps understand human personality and unleashes its potential. It changes both private and professional lives through deep personality insight.

It is an artificial intelligence that understands the human personality as a whole and then interprets it, just as humans do.



#### How does Amy help?

- → You will understand your personality as a whole
- → You will know your strengths, weaknesses
- → Find out which professions are closest to your personality
- → You can further develop your personality
- → Find out why and how you react emotionally to certain situations
- → Learn how you interact with your loved ones



#### How does Amy work?



### **How does Amy look?**



# Who did we help?

#### KRISTÝNA, nurse

"I took the test on a colleague's recommendation. I was surprised at how much information I learned about myself and how accurate it was."

#### PETR, CTU student

"The application fascinated me not only by the amount of information and its visualization, but also as a new possibility of using artificial intelligence."



## Who did we help?

**BARBORA**, secondary school student

"Thanks to Amy, it is clear that what I want to do in life is a good choice."

Tomáš, IT

"I was wondering how artificial intelligence can be used in personality testing. The test was done quickly and the personality fits with what I thought of myself."